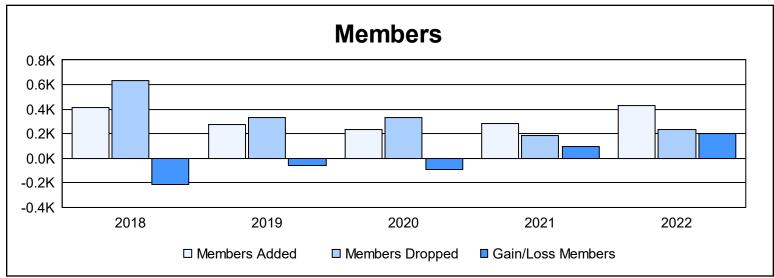

District 322C4 As of June 2022 Cumulative

| Year      | New<br>Clubs | Dropped<br>Clubs | Gain/<br>Loss<br>Clubs | New<br>Members | Charter<br>Members | Reinstate<br>Members | Transfer<br>Members | Total<br>Member<br>Added | Total<br>Members<br>Dropped | Gain/<br>Loss<br>Members |
|-----------|--------------|------------------|------------------------|----------------|--------------------|----------------------|---------------------|--------------------------|-----------------------------|--------------------------|
| 2017-2018 | 6            | 8                | -2                     | 180            | 162                | 59                   | 14                  | 415                      | 633                         | -218                     |
| 2018-2019 | 2            | 4                | -2                     | 112            | 90                 | 59                   | 14                  | 275                      | 335                         | -60                      |
| 2019-2020 | 1            | 4                | -3                     | 162            | 43                 | 23                   | 7                   | 235                      | 331                         | -96                      |
| 2020-2021 | 2            | 0                | 2                      | 194            | 50                 | 25                   | 11                  | 280                      | 182                         | 98                       |
| 2021-2022 | 6            | 3                | 3                      | 274            | 145                | 9                    | 1                   | 429                      | 230                         | 199                      |
| Average   | 3            | 4                | 0                      | 184            | 98                 | 35                   | 9                   | 327                      | 342                         | -15                      |