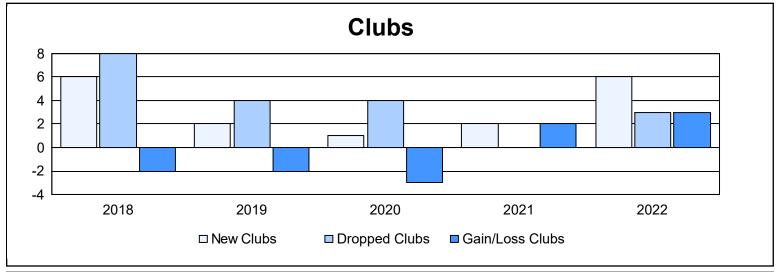

District 322C4 As of June 2022 Cumulative

| Year      | New<br>Clubs | Dropped<br>Clubs | Gain/<br>Loss<br>Clubs | New<br>Members | Charter<br>Members | Reinstate<br>Members | Transfer<br>Members | Total<br>Member<br>Added | Total<br>Members<br>Dropped | Gain/<br>Loss<br>Members |
|-----------|--------------|------------------|------------------------|----------------|--------------------|----------------------|---------------------|--------------------------|-----------------------------|--------------------------|
| 2017-2018 | 6            | 8                | -2                     | 180            | 162                | 59                   | 14                  | 415                      | 633                         | -218                     |
| 2018-2019 | 2            | 4                | -2                     | 112            | 90                 | 59                   | 14                  | 275                      | 335                         | -60                      |
| 2019-2020 | 1            | 4                | -3                     | 162            | 43                 | 23                   | 7                   | 235                      | 331                         | -96                      |
| 2020-2021 | 2            | 0                | 2                      | 194            | 50                 | 25                   | 11                  | 280                      | 182                         | 98                       |
| 2021-2022 | 6            | 3                | 3                      | 274            | 145                | 9                    | 1                   | 429                      | 230                         | 199                      |
| Average   | 3            | 4                | 0                      | 184            | 98                 | 35                   | 9                   | 327                      | 342                         | -15                      |